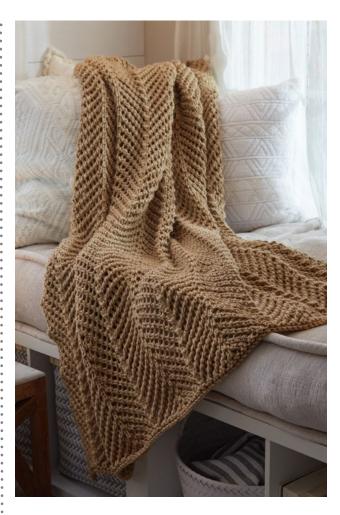

# Zigging Knit Throw

We love how this neutral-color throw knit in Soft® yarn feels restful and serene. But when you want to add a pop of color to your special relaxing place, use this zigzag pattern in any eye-catching shade.

Throw measures 46" [117 cm] x 55" [140 cm].

#### NOTE

Throw is worked with 2 strands of yarn held together throughout.