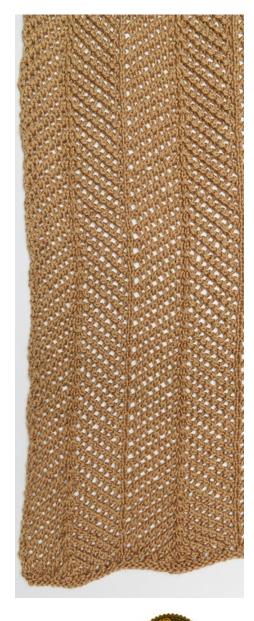

#### **SPECIAL ABBREVIATIONS**

**skp:** (1 st decrease) Slip 1, knit 1, pass slipped stitch over.

**sk2p:** (2 sts decrease) Slip 1, knit 2 sts together, pass slipped stitch over.

#### **THROW**

Holding 2 strands of yarn together, cast on 127 sts.

Knit 2 rows.

Row 1 (Right side): K1, \*[yo, skp] 4 times, k1, [skp, yo] 4 times, k1; repeat from \* across.

Row 2: Purl.

**Row 3:** K2 \*[yo, skp] 3 times, yo, sk2p, [yo, skp] 3 times, yo \*\*, k3; repeat from \* to last 2 sts, ending last repeat at \*\*; k2.

Row 4: Purl.

Repeat Rows 1-4 for lace pattern until piece measures  $54\frac{1}{2}$ " [138.5 cm] from beginning, ending with Row 3. Knit 2 rows.

Bind off knitwise.